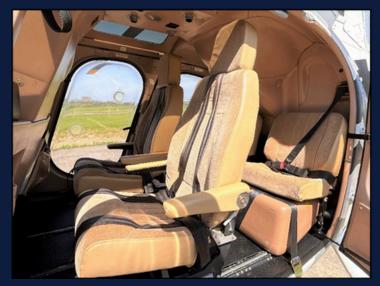

## Specification

**EXTERNAL** 

Exterior of the aircraft is presented in a white with two-tone grey

camouflage scheme

**INTERNAL** 

Interior is presented with beige trim with tan VIP seats

**EQUIPMENT** 

**Rain Gutters** 