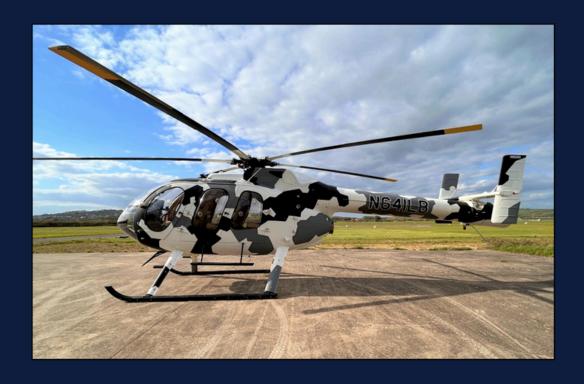

## Specification

**EXTERNAL** 

Exterior of the aircraft is presented in a white with two-tone grey

camouflage scheme

**INTERNAL** 

Interior is presented with beige trim with tan VIP seats

**EQUIPMENT** 

**Rain Gutters** 