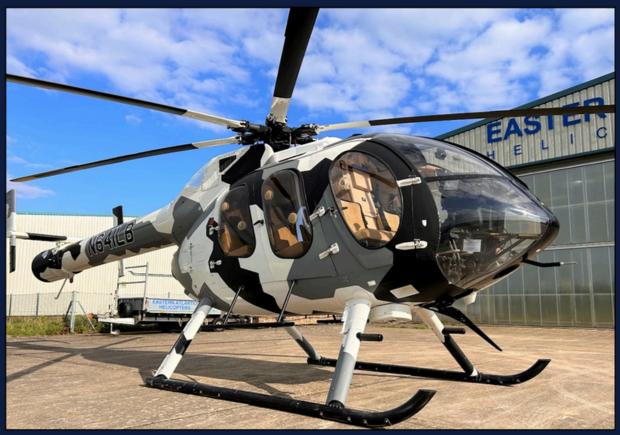

## Specification

**EXTERNAL** 

Exterior of the aircraft is presented in a white with two-tone grey

camouflage scheme

**INTERNAL** 

Interior is presented with beige trim with tan VIP seats

**EQUIPMENT** 

**Rain Gutters** 