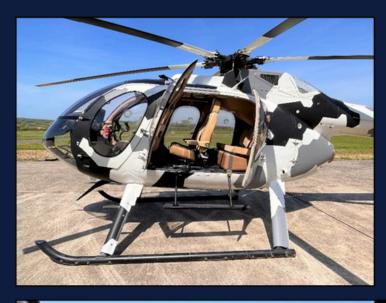

## Specification

**EXTERNAL** 

Exterior of the aircraft is presented in a white with two-tone grey

camouflage scheme

**INTERNAL** 

Interior is presented with beige trim with tan VIP seats

**EQUIPMENT** 

**Rain Gutters** 