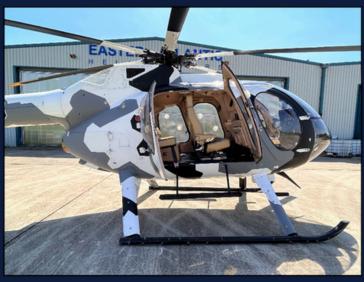

## Specification

**EXTERNAL** 

Exterior of the aircraft is presented in a white with two-tone grey

camouflage scheme

**INTERNAL** 

Interior is presented with beige trim with tan VIP seats

**EQUIPMENT** 

**Rain Gutters** 