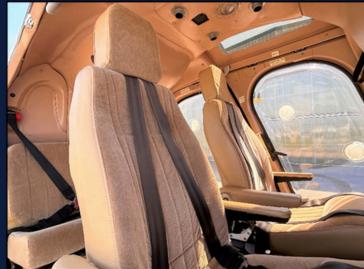

## Specification

**EXTERNAL** 

Exterior of the aircraft is presented in a white with two-tone grey

camouflage scheme

**INTERNAL** 

Interior is presented with beige trim with tan VIP seats

**EQUIPMENT** 

**Rain Gutters** 