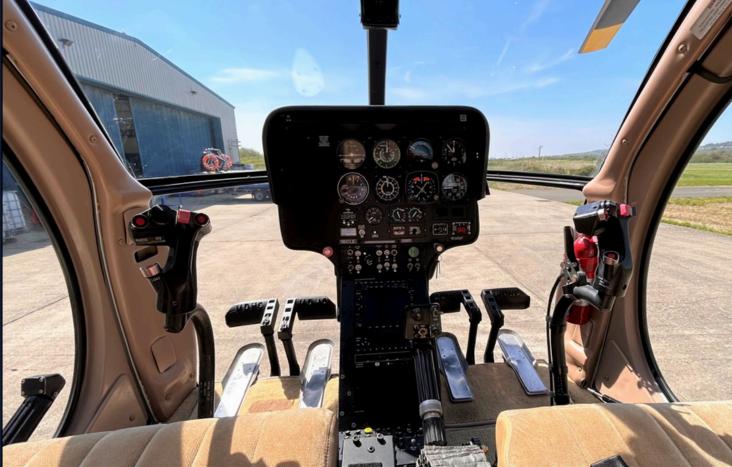

Slant Panel

**Night Scanner** 

**AVIONICS** 

TAS 610 Traffic System (Audio Warning & Display on Garmin 530)

**United Instruments Dual Scale Altimeter** 

**United Instruments IVSI** 

**Attitude Indicator** 

**RC Allen Turn & Slip Indicator** 

**Astrotech Digital Clock** 

Garmin GNS 530 Comm 1 / Nav / GPS

Garmin GTX 330 Transponder (Mode S)

Garmin GMA 340 Audio Panel

King KCS-55A HSI Compass System

King Ky 196A Stby Comm 2

Intercom System Wired for Bose (X6)