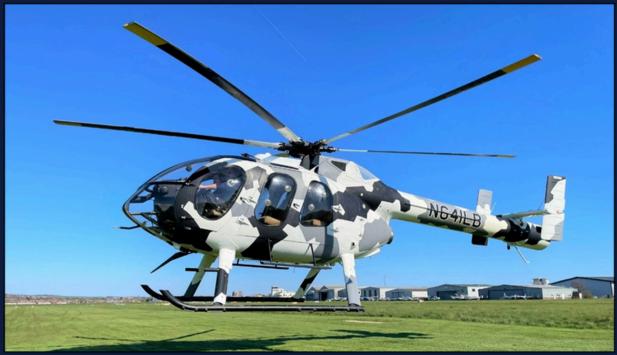

## Specification

**EXTERNAL** 

Exterior of the aircraft is presented in a white with two-tone grey

camouflage scheme

**INTERNAL** 

Interior is presented with beige trim with tan VIP seats

**EQUIPMENT** 

**Rain Gutters** 