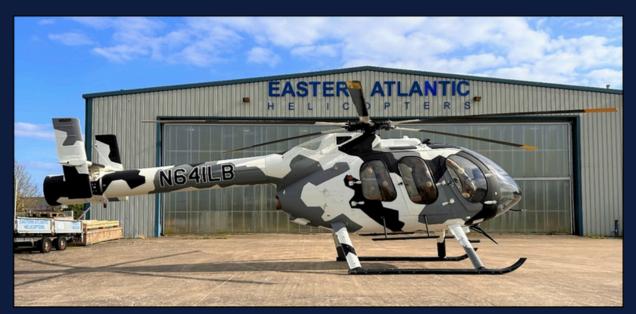

## Specification

**EXTERNAL** 

Exterior of the aircraft is presented in a white with two-tone grey

camouflage scheme

**INTERNAL** 

Interior is presented with beige trim with tan VIP seats

**EQUIPMENT** 

**Rain Gutters** 

## MD | HELICOPTERS EASTERN ATLANTIC HELICOPTERS BEYOND PERFORMANCE

Eastern AH Ltd, Unit 15B, 'Eastern Atlantic Helicopters', Shoreham-By-Sea, West Sussex, BN43 5PA. Registered in England 14367362, VAT No. 427278380, EORI No. GB427278380000