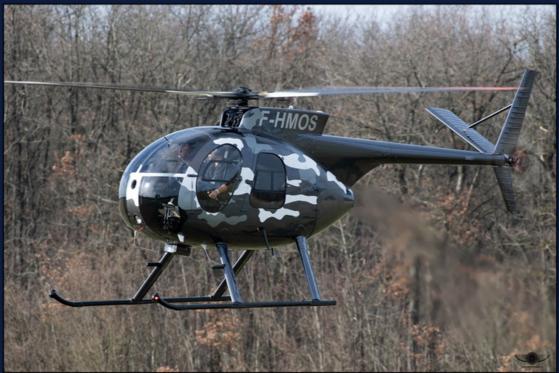

# MD | HELICOPTERS"

| AIRCRAFT TYPE | Huges 369HE |
|---------------|-------------|
| SERIAL NUMBER | 890105E     |
| DOM           | 1969        |
| TT AIRCRAFT   | 1969        |

### EXTERNAL

Exterior of the aircraft is presented in a grey camouflage scheme