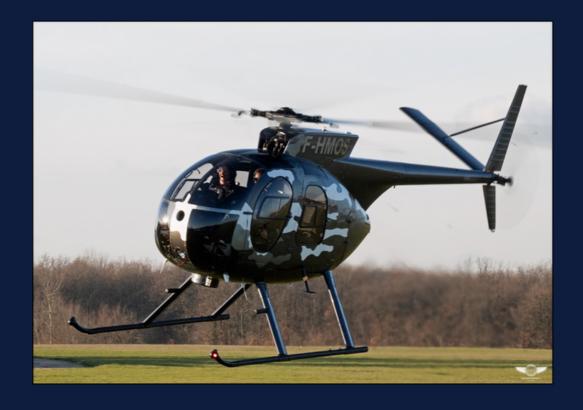

# MD | HELICOPTERS"

| AIRCRAFT TYPE | Huges 369HE |
|---------------|-------------|
| SERIAL NUMBER | 890105E     |
| DOM           | 1969        |
| TT AIRCRAFT   | 1969        |

### EXTERNAL

Exterior of the aircraft is presented in a grey camouflage scheme