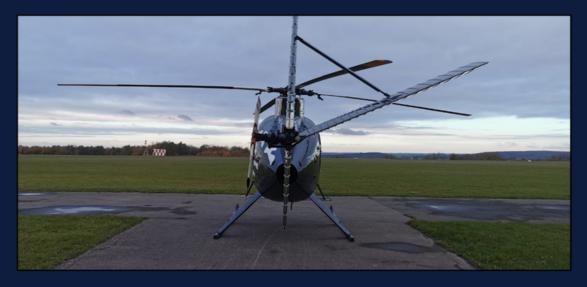

# MD | HELICOPTERS"

| AIRCRAFT TYPE | Huges 369HE |
|---------------|-------------|
| SERIAL NUMBER | 890105E     |
| DOM           | 1969        |
| TT AIRCRAFT   | 1969        |

### EXTERNAL

Exterior of the aircraft is presented in a grey camouflage scheme