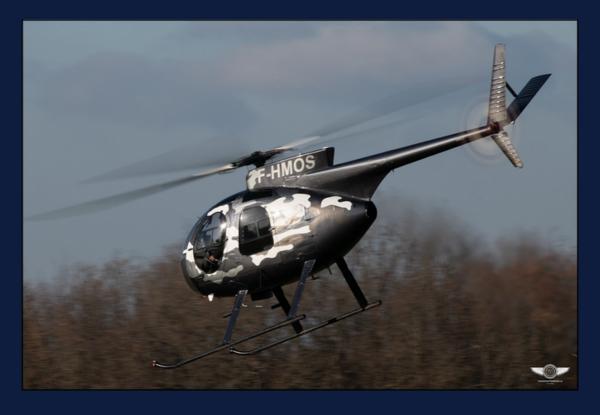

# MD | HELICOPTERS"

| AIRCRAFT TYPE | Huges 369HE |
|---------------|-------------|
| SERIAL NUMBER | 890105E     |
| DOM           | 1969        |
| TT AIRCRAFT   | 1969        |

### EXTERNAL

Exterior of the aircraft is presented in a grey camouflage scheme