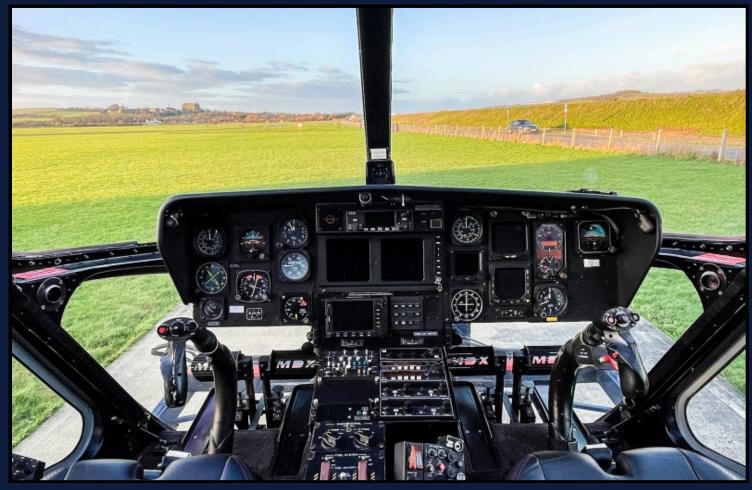

#### **AVIONICS**

**SPIFR Suite With 2 Tube EFIS** 

**3-Axis Autopilot** 

Bendix King (BK) KLN 90B GPS

**AMS 43 Communication Boxes** 

**KRA 405 Radio Altimeter** 

BK KT 73 Transponder (Mode S)

BK KR 87 ADF's

BK KX 165A Com 1 (8.33 kHz Spacing Compliant)

BK KX 165A Com 2 (8.33 kHz Spacing Compliant)

KMD 540 Display

TAS 600 Traffic Advisor System Incorporated

**USB Power Sockets in Cockpit & Rear Cabin** 

Intercom System Wired with Aircraft Powered Bose

**Co-Pilot Standard Instruments** 

**GH 3100 Standby Attitude Indicator** 

**Electromechanical Standby Indicator** 

**Co-Pilot Standard Instruments** 

Co-Pilot Radar Altimeter

Co-Pilot RMI

**Artex ELT** 

Aircraft subject to prior sale or withdrawal from the market. Information provided subject to verification by customer at time of sale.