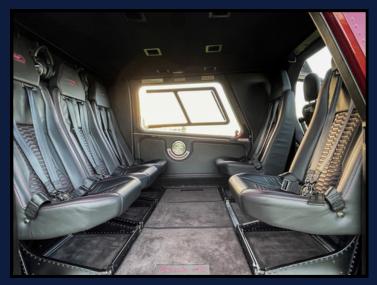

#### INTERNAL

Interior presented with black leather seats with burgundy stitching (based on Lamborghini Urus styling). The roof lining is presented in black alcantara. The interior panels are presented in black leather with burgundy stitching. The carpets are presented in black luxury wool with back leather edging.