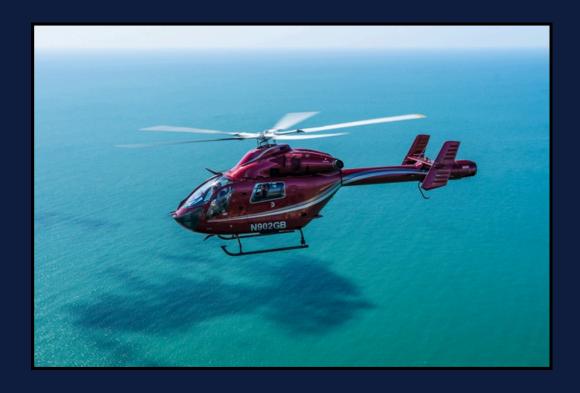

### EXTERNAL

2018 paint scheme - presented in maroon red with two-tone silver accents.