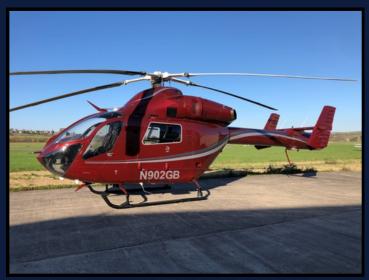

### EXTERNAL

2018 paint scheme - presented in maroon red with two-tone silver accents.