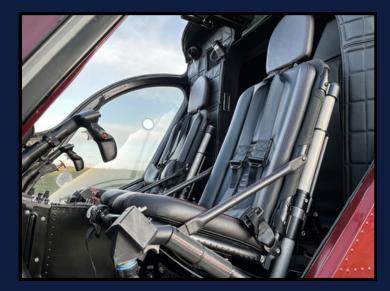

#### INTERNAL

Interior presented with black leather seats with burgundy stitching (based on Lamborghini Urus styling). The roof lining is presented in black alcantara. The interior panels are presented in black leather with burgundy stitching. The carpets are presented in black luxury wool with back leather edging.