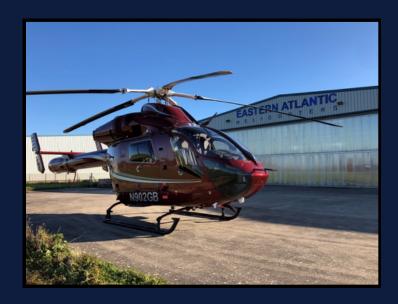

### EXTERNAL

2018 paint scheme - presented in maroon red with two-tone silver accents.