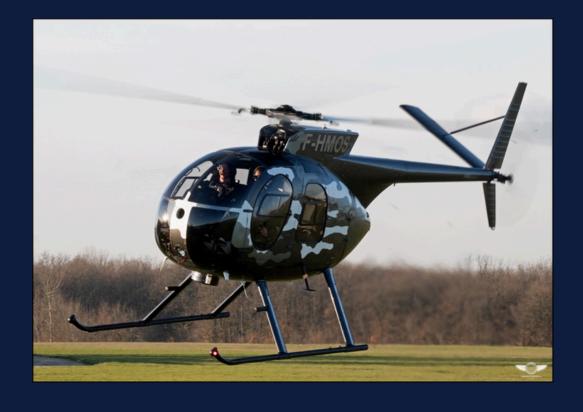

# MD | HELICOPTERS"

| AIRCRAFT TYPE | Huges 369HE |
|---------------|-------------|
| SERIAL NUMBER | 890105E     |
| DOM           | 1969        |
| TT AIRCRAFT   | 9091        |

#### **EXTERNAL**

Exterior of the aircraft is presented in a grey camouflage scheme