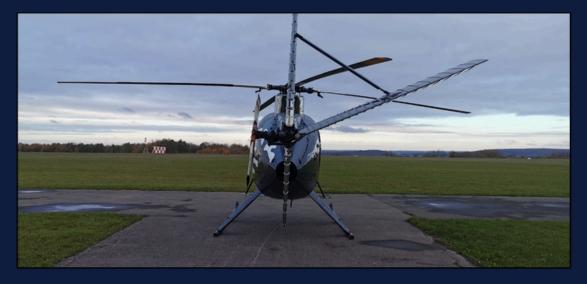

# MD | HELICOPTERS"

| AIRCRAFT TYPE | Huges 369HE |
|---------------|-------------|
| SERIAL NUMBER | 890105E     |
| DOM           | 1969        |
| TT AIRCRAFT   | 9091        |

#### **EXTERNAL**

Exterior of the aircraft is presented in a grey camouflage scheme