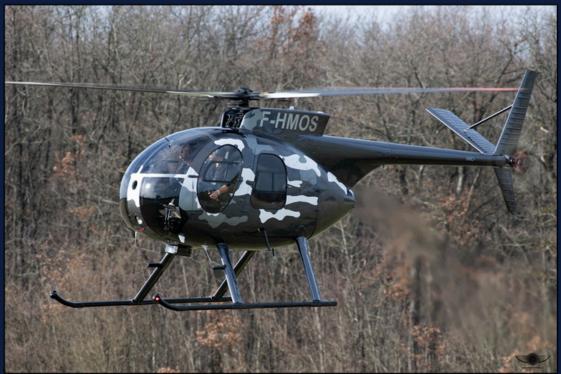

# MD | HELICOPTERS"

| AIRCRAFT TYPE | Huges 369HE |
|---------------|-------------|
| SERIAL NUMBER | 890105E     |
| DOM           | 1969        |
| TT AIRCRAFT   | 9091        |

#### **EXTERNAL**

Exterior of the aircraft is presented in a grey camouflage scheme