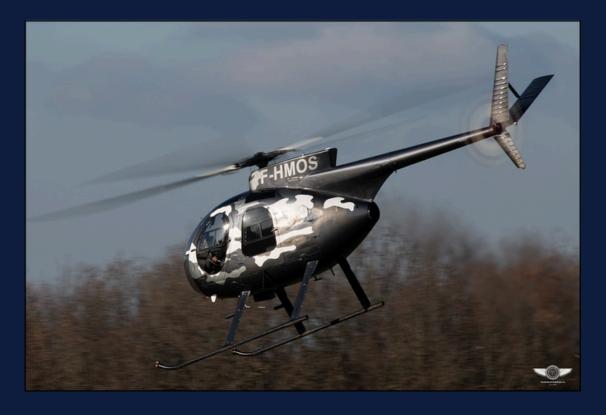

# MD | HELICOPTERS"

| AIRCRAFT TYPE | Huges 369HE |
|---------------|-------------|
| SERIAL NUMBER | 890105E     |
| DOM           | 1969        |
| TT AIRCRAFT   | 9091        |

#### **EXTERNAL**

Exterior of the aircraft is presented in a grey camouflage scheme