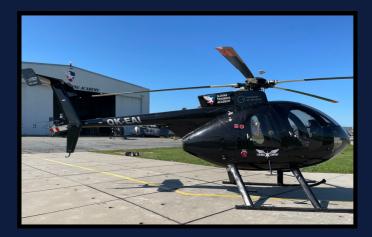

## Specification

| EXTERNAL  | Exterior of the aircraft is presented in gloss black        |
|-----------|-------------------------------------------------------------|
| INTERNAL  | Presented with black utility interior with blue cloth seats |
| EQUIPMENT | Avionics Slant Pannel                                       |