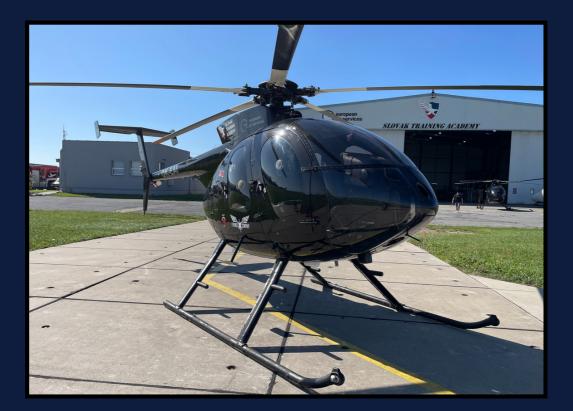

## Specification

| EXTERNAL  | Exterior of the aircraft is presented in gloss black        |
|-----------|-------------------------------------------------------------|
| INTERNAL  | Presented with black utility interior with blue cloth seats |
| EQUIPMENT | Avionics Slant Pannel                                       |