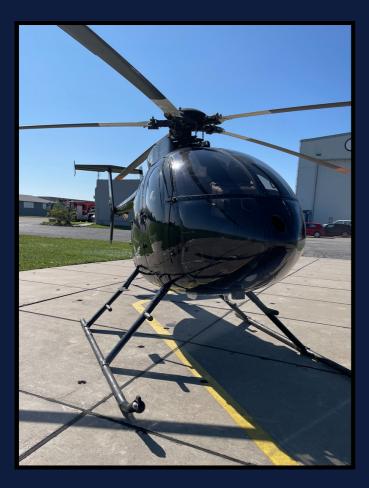

## Specification

| EXTERNAL  | Exterior of the aircraft is presented in gloss black        |
|-----------|-------------------------------------------------------------|
| INTERNAL  | Presented with black utility interior with blue cloth seats |
| EQUIPMENT | Avionics Slant Pannel                                       |