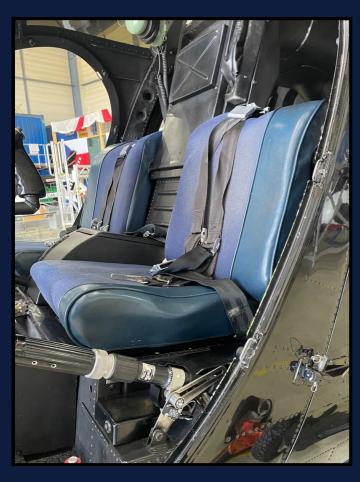

## Specification

| EXTERNAL  | Exterior of the aircraft is presented in gloss black        |
|-----------|-------------------------------------------------------------|
| INTERNAL  | Presented with black utility interior with blue cloth seats |
| EQUIPMENT | Avionics Slant Pannel                                       |