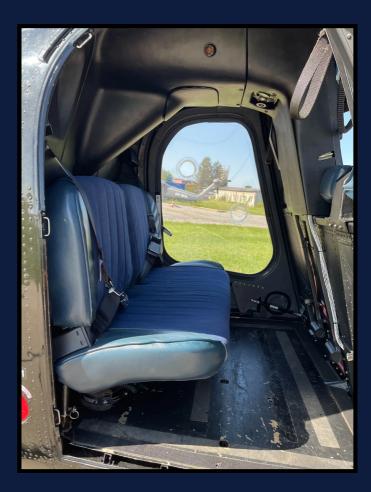

## Specification

| EXTERNAL  | Exterior of the aircraft is presented in gloss black        |
|-----------|-------------------------------------------------------------|
| INTERNAL  | Presented with black utility interior with blue cloth seats |
| EQUIPMENT | Avionics Slant Pannel                                       |