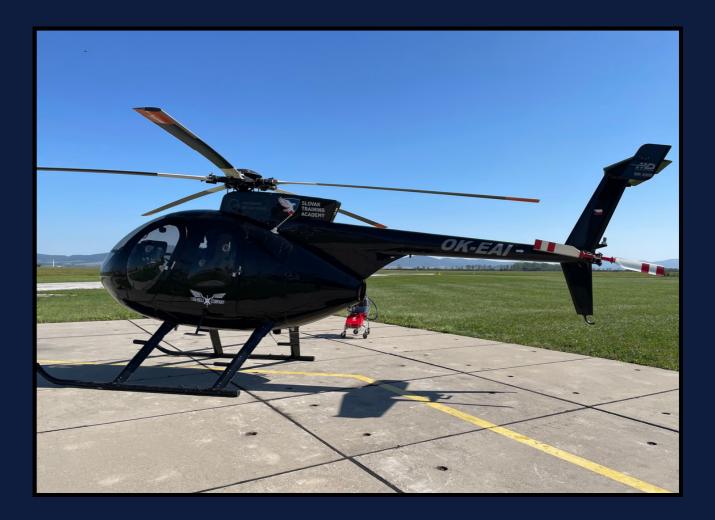

# MD | HELICOPTERS"

| AIRCRAFT TYPE | MD500E      |
|---------------|-------------|
| DOM           | 1990        |
| AIRCRAFT TT   | 7132        |
| ENGINE        | RR-250-C20B |

## Specification

| EXTERNAL  | Exterior of the aircraft is presented in gloss black        |
|-----------|-------------------------------------------------------------|
| INTERNAL  | Presented with black utility interior with blue cloth seats |
| EQUIPMENT | Avionics Slant Pannel                                       |