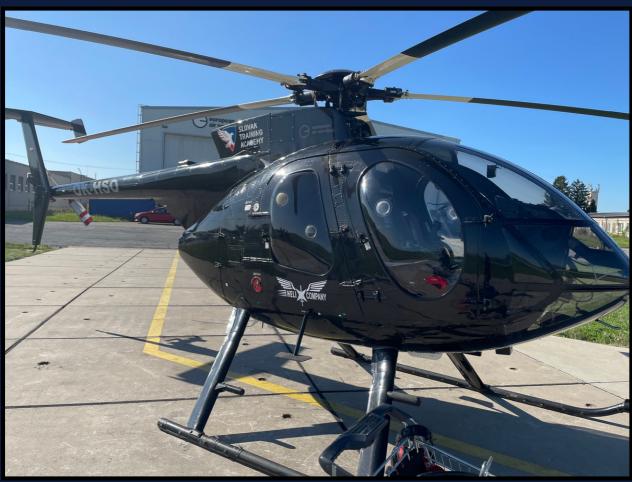

## Specification

EXTERNAL Exterior of the aircraft is presented in gloss black

INTERNAL Presented with black utility interior with red cloth seats

EQUIPMENT Avionics Slant Pannel

**Rotor Break** 

**FARGO AUX Fuel Tank** 

**AAI Rain Gutters** 

**Tracor Litter Kit** 

**Concorde RG500 Battery** 

**LED Landing & Anti-Collision Lights** 

TTP Comfort Windows with Snap Vents X4

**Stainless Steel Firewall** 

**Quick Release Door Hinges** 