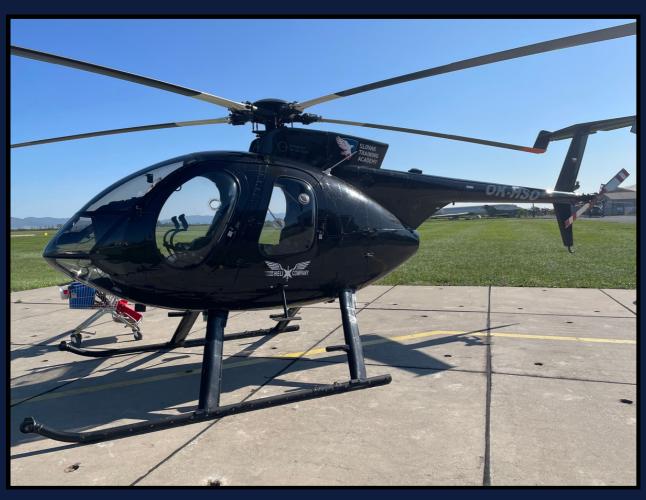

## MD | HELICOPTERS"

| AIRCRAFT TYPE | MD500E      |
|---------------|-------------|
| DOM           | 1986        |
| SERIAL NUMBER | 0200E       |
| AIRCRAFT TT   | 15285       |
| ENGINE        | RR-250-C20B |

## Specification

EXTERNAL Exterior of the aircraft is presented in gloss black

INTERNAL Presented with black utility interior with red cloth seats

EQUIPMENT Avionics Slant Pannel

**Rotor Break** 

**FARGO AUX Fuel Tank** 